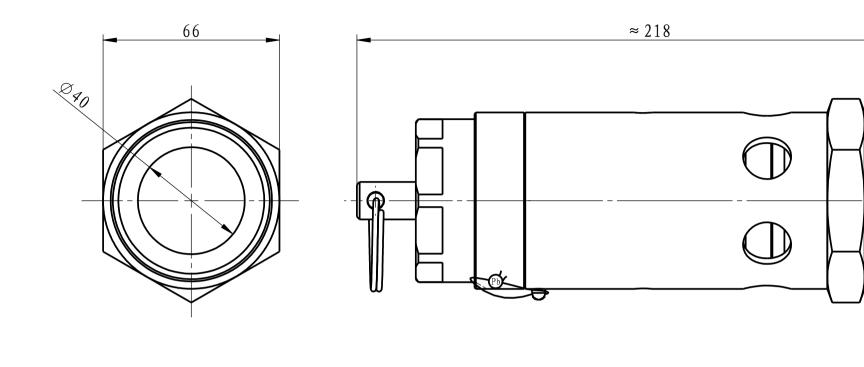

| Technical parameter              |                |  |  |  |  |  |  |
|----------------------------------|----------------|--|--|--|--|--|--|
| Set pressure Ps (MPa)            | 0. 5 ~ 1. 6    |  |  |  |  |  |  |
| Descharge pressure Pd(MPa)       | ≤ 1.1Ps        |  |  |  |  |  |  |
| Connection thread dimension (in) | R 2            |  |  |  |  |  |  |
| Usable temperature (℃)           | -20 ~ 120      |  |  |  |  |  |  |
| working medium                   | Compressed Air |  |  |  |  |  |  |